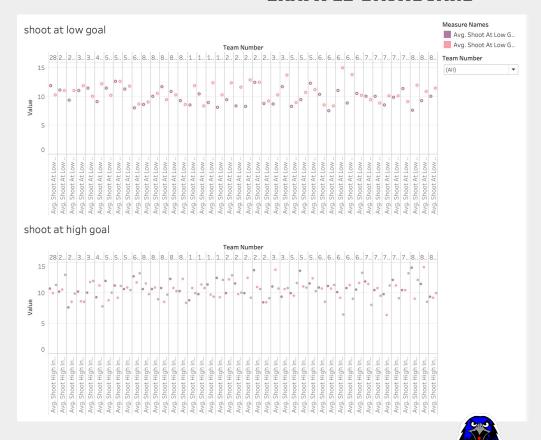

#### WHAT IS TABLEAU?

- TABLEAU ALLOWS YOU TO
PRESENT DATA IN A CLEAR
WAY

#### **EXAMPLE DASHBOARD**