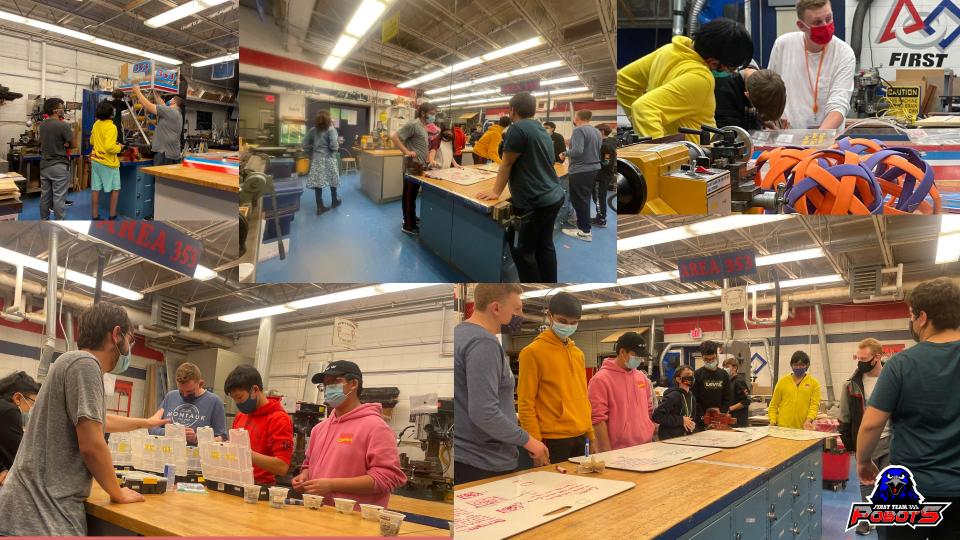

#### WHAT IS IT?

- BEFORE BUILD SEASON STARTS, WE TEACH THE NEWER MEMBERS
  OF THE CLUB HOW DIFFERENT SUBGROUPS OPERATE.
- DIFFERENT DAYS OF THE WEEK FROM 7:00PM TO 9:00PM, OUR SHOP WOULD BE OPEN FOR SOES.